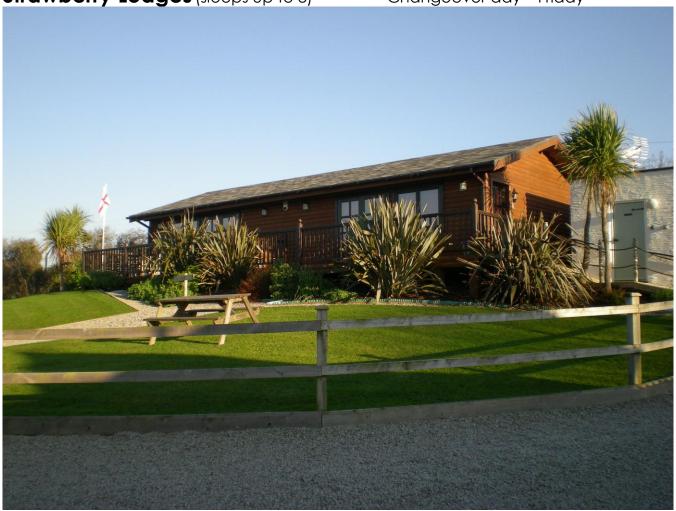

Trevissome House Chiverton, Truro, Cornwall TR4 8UN

Tel: 01872 561642

E-mail: contact@purecornwall.co.uk

Strawberry Lodges (sleeps up to 8)

Changeover day – Friday

# Outside area:

There is a beautiful decked veranda to the front of the lodge and the large and well kept gardens, framed by palm trees retain the sun all day with far reaching breath taking views.

BBQ and picnic area complete the perfect holiday package.